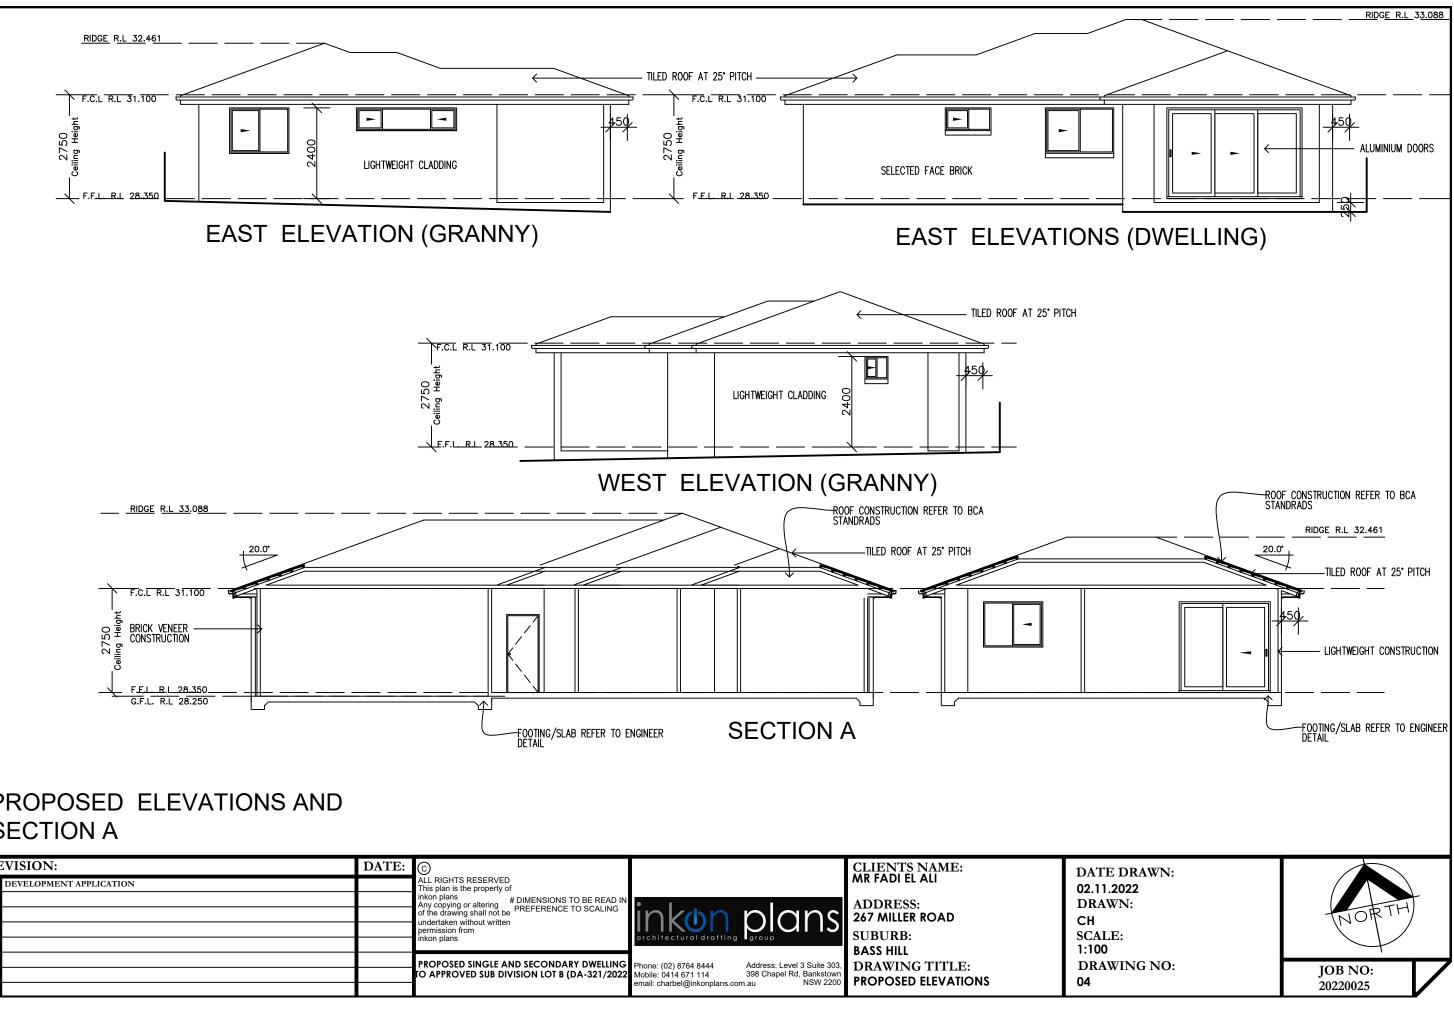

## PROPOSED ELEVATIONS AND SECTION A

| REVISION: |                         | DATE: |                                                                                                                                                                               |                                              | CLIENTS NAME:                                                         | DATE DR                                                  |
|-----------|-------------------------|-------|-------------------------------------------------------------------------------------------------------------------------------------------------------------------------------|----------------------------------------------|-----------------------------------------------------------------------|----------------------------------------------------------|
| Α         | DEVELOPMENT APPLICATION |       | ALL RIGHTS RESERVED<br>This plan is the property of<br>inkon plans<br>Any copying or altering<br>of the drawing shall not be<br>undertaken without written<br>permission from |                                              | ADDRESS:<br>267 MILLER ROAD<br>SUBURB:<br>BASS HILL<br>DRAWING TITLE: | 02.11.2022<br>DRAWN:<br>CH<br>SCALE:<br>1:100<br>DRAWING |
|           |                         |       |                                                                                                                                                                               | inkon pians                                  |                                                                       |                                                          |
|           |                         |       | inkon plans PROPOSED SINGLE AND SECONDARY DWELLING                                                                                                                            | Mobile: 0/1/ 671 11/ 398 Chapel Rd Bankstown |                                                                       |                                                          |
|           |                         |       | TO APPROVED SUB DIVISION LOT B (DA-321/202                                                                                                                                    |                                              |                                                                       | 04                                                       |